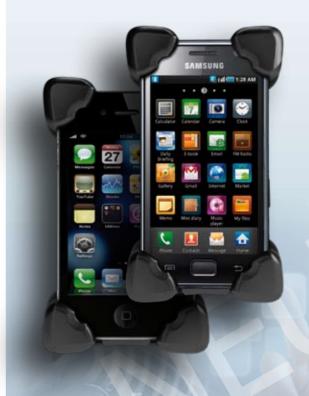

#### Take&Talk universal

A universal and adjustable cradle with charging function for UNI CarTalk

## A universal and adjustable cradle with charging function for UNI CarTalk

For detailed information about available products go to **www.bury.com** or contact our hotline.

Illustrations: Take&Talk universal with Samsung Galaxy and iPhone 4