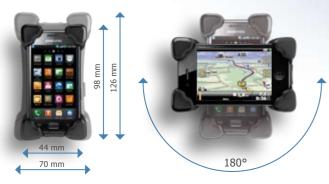

### Advantages:

Bluetooth® connection of the smartphone and cradle

Multipoint function – connect two mobile phones with the system simultaneously

Turning cradle – for the optimum display of the apps on the corresponding smartphone