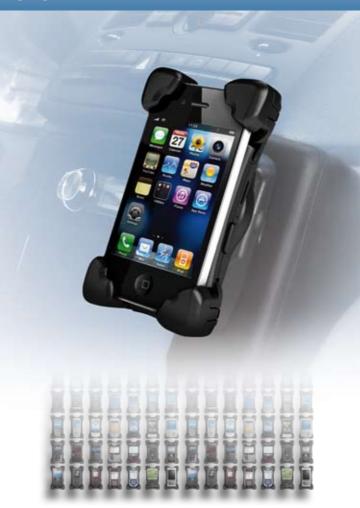

#### Take&Talk universal

A universal, adjustable mobile phone holder with charging function

#### Take&Talk universal

A universal and adjustable cradle with charging function for UNI CarTalk

## A universal and adjustable cradle with charging function for UNI CarTalk

### Advantages:

Bluetooth® connection of the smartphone and cradle

Multipoint function – connect two mobile phones with the system simultaneously

Turning cradle – for the optimum display of the apps on the corresponding smartphone

For detailed information about available products go to **www.bury.com** or contact our hotline.

Illustrations: Take&Talk universal with Samsung Galaxy and iPhone 4

#### In detail:

- Battery charging option for unlimited talk time in your vehicle
- Click assembly for the rapid and simple changeover of the connection set
- Automatic radio mute function when calling
- Perfect voice output thanks to use of vehicle sound system
- Antenna connection possibility of connecting an external GSM antenna, which enables a superior broadcast and reception performance