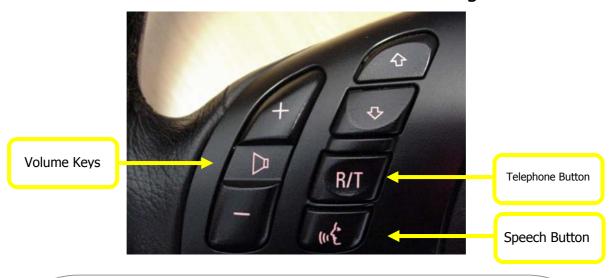

# 1. ANSWERING A CALL

Press the SPEECH BUTTON.

#### 2. ENDING A CALL

Press the TELEPHONE BUTTON.

#### 3. DISCRETE MODE

Press the SPEECH BUTTON during a call to switch call to handset, Press again to return to car.

#### 4. REDIAL LAST NUMBER

Press and hold the SPEECH BUTTON for 2 seconds.

### 5. ACTIVATE VOICE DIALING

Short press of SPEECH BUTTON.

## 6. ADJUSTING VOLUME OF CALL

When call has connected the VOLUME KEYS will adjust the volume of the call.

IF YOU HAVE A FACTORY FITTED BLUETOOTH PHONE SYSTEM ALREADY

INSTALLED IT MUST BE DISCONNECTED (REMOVE FUSE) FOR